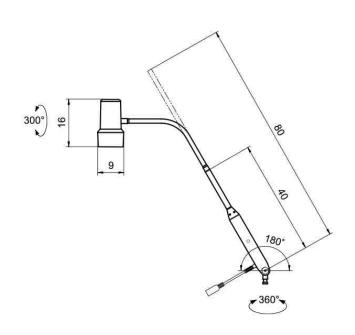

usage keypad at luminaire head

**balance of articulation joints** friction class of protection II

Accessory roll support, Rail fastening with removal guard and

brake function, rail fastening with removal protection, table clamp with removal protection, universal fastening with removal protection, extension arm with removal protection, wall bracket with removal

protection

norms EN 60601-1, EN 60601-2-41

special features 3 color shades, 5 dimming levels, maintenance free

FasteningFastening pin (Ø 16mm)order numberD16157000 - pure white