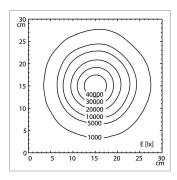

## HALUX N50-3 P SX Gyn D16157000-00809568

ENGINEER OF LIGHT.

fitted with 1 x LED module - Energy efficiency category A+

 Illuminancefield @ 50 cm
 Ø 18 cm

 illuminance @ 50 cm
 50 000 lx

 color rendering index (CRI)
 > 93

## light distribution