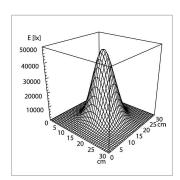

## HALUX N50-3 P SX Gyn D16157000-00809568

ENGINEER OF LIGHT.

fitted with 1 x LED module - Energy efficiency category A+

 Illuminancefield @ 50 cm
 Ø 18 cm

 illuminance @ 50 cm
 50 000 lx

 color rendering index (CRI)
 > 93

## light distribution